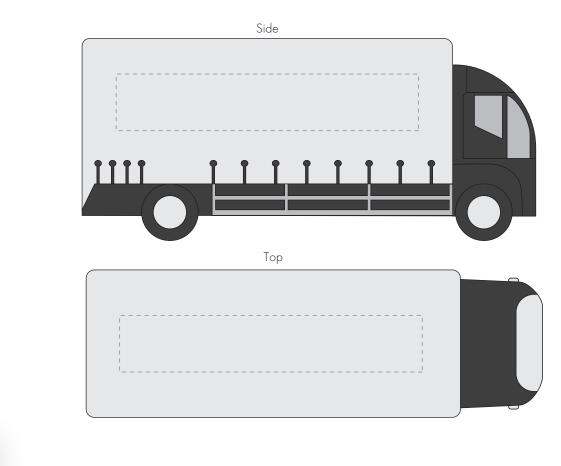

## PANTONE REFERENCE(S)

Full colour printing

ARTWORK SCALE 100% Max print area: 80mm x 15mm

Quantity:

Version: 1

Product Image for visualisation - colours may vary

The dashed line is to demonstrate print area and will not appear on your printed item

## PLEASE NOTE:

- All colours including print and product are for visual purposes only and should not be regarded as the actual colour of the product and print.
- Some products may vary from batch to batch and may differ from previous orders.
- The colour and texture of a product can also have an effect on the final print colour.
- By approving this order we accept that you understand these terms.